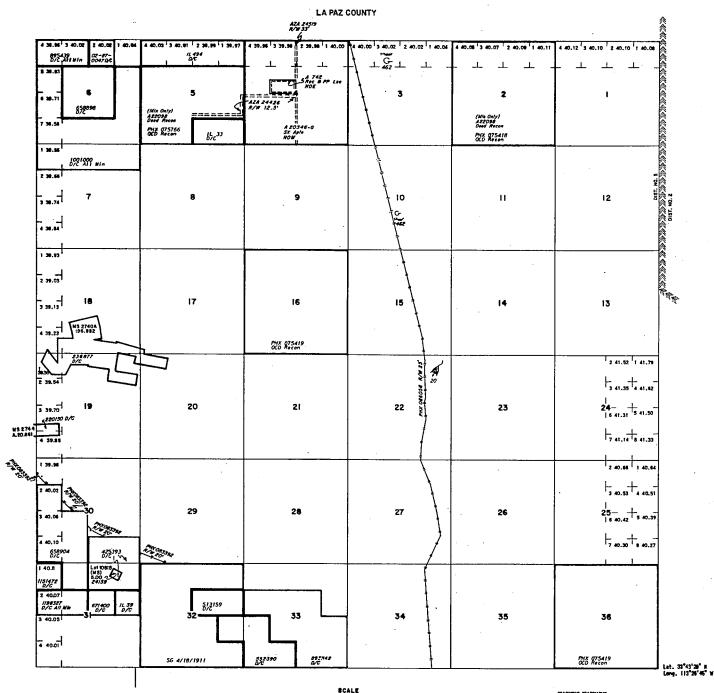

| <mark>iiiii A</mark>        | Af May                             | <b>J</b> I                            |                                 |                                              |                                    |                                                                                                              |

### TOWNSHIP 5 NORTH RANGE 12 WEST OF THE GILA AND SALT RIVER MERIDIAN, ARIZONA

STATUS OF PUBLIC DOMAIN

INDEX TO SEGREGATED TRACTS

FOR ORDERS EFFECTING DISPOSAL OR USE OF UNIDENTIFIED LANOS WITHDRAWN FOR CLASSIFICATION,

MINERALS, WATER AND/OR OTHER PUBLIC PURPOSES.

REFER TO INDEX OF MISCELLANEOUS DOCUMENTS.

A 12180 R/W Sec's 3,4,10,15,22,27,34 Apin

T R SEC SUBBIVISIO

RESURVEY ORIGINAL SURVEY

TRACT NO

DIST. NO. 5



30 sheins to the josh

WAINING STATEMENT This plat is the Bursen's Record of Title, and should be used only as a graphic display of the township survey data. Reords herean ds out reflect tilds changes which may have been effected by lateral movements of rivers or other bodies of waiter. Refer to the exclusive surveys for official survey information.

| CURRENT TO | <b>8</b> Y |                        |
|------------|------------|------------------------|
|            |            | ·                      |
|            |            |                        |
|            |            |                        |
|            |            |                        |
|            |            |                        |
| 1          |            |                        |
|            |