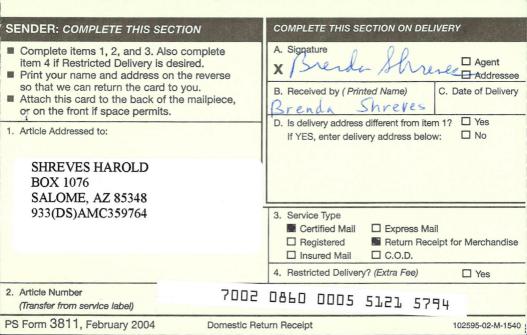

pures for

Lucas Lucero Deputy State Director Lands, Minerals and Energy Division

Date Produced: 02/25/2019

ConnectSuite Inc.:

The following is the delivery information for Certified Mail<sup>™</sup>/RRE item number 9214 8901 9403 8378 7191 31. Our records indicate that this item was delivered on 02/21/2019 at 02:03 p.m. in SALOME, AZ 85348. The scanned image of the recipient information is provided below.

Signature of Recipient :

Tand

Hardt Sharras

Address of Recipient :

DCB IDTI

Thank you for selecting the Postal Service for your mailing needs. If you require additional assistance, please contact your local post office or Postal Service representative.

Sincerely, United States Postal Service

The customer reference number shown below is not validated or endorsed by the United States Postal Service. It is solely for customer use.